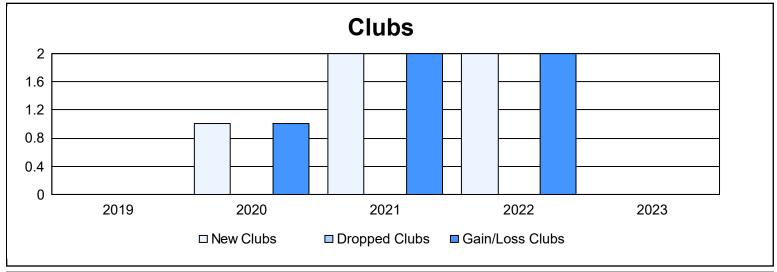

District 308 B3 As of June 2023 Cumulative

| Year      | New<br>Clubs | Dropped<br>Clubs | Gain/<br>Loss<br>Clubs | New<br>Members | Charter<br>Members | Reinstate<br>Members | Transfer<br>Members | Total<br>Member<br>Added | Total<br>Members<br>Dropped | Gain/<br>Loss<br>Members |
|-----------|--------------|------------------|------------------------|----------------|--------------------|----------------------|---------------------|--------------------------|-----------------------------|--------------------------|
| 2018-2019 | 0            | 0                | 0                      | 276            | 17                 | 10                   | 53                  | 356                      | 192                         | 164                      |
| 2019-2020 | 1            | 0                | 1                      | 164            | 36                 | 11                   | 6                   | 217                      | 256                         | -39                      |
| 2020-2021 | 2            | 0                | 2                      | 178            | 50                 | 9                    | 12                  | 249                      | 243                         | 6                        |
| 2021-2022 | 2            | 0                | 2                      | 150            | 60                 | 35                   | 4                   | 249                      | 235                         | 14                       |
| 2022-2023 | 0            | 0                | 0                      | 260            | 13                 | 19                   | 3                   | 295                      | 251                         | 44                       |
| Average   | 1            | 0                | 1                      | 206            | 35                 | 17                   | 16                  | 273                      | 235                         | 38                       |